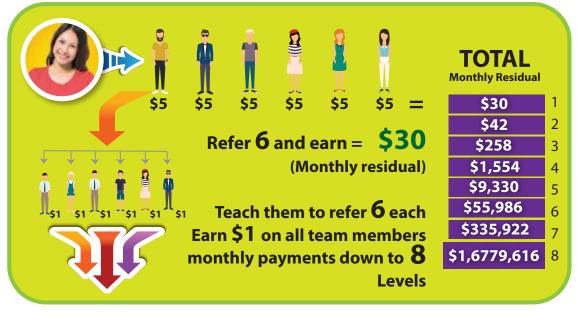

Refer 6 and earn = \$30 (Monthly residual income) Now your 1TV is totally FREE!

#### **Example of Team Monthly Residual Payout**

DISCLAIMER: This income example and potential income is purely for hypothetical income calculations based on the 1TV "Marketer's" STAR income monthly residual income plan commission payout and not as actual income earned by any member. 1TV does NOT state or make any guarantee or representation of actual income being earned with the 1TV STAR income plan or actual earnings generated by any member.

This Monthly Residual income calculator is based on everyone in your organization paying **\$30** a month for their service.