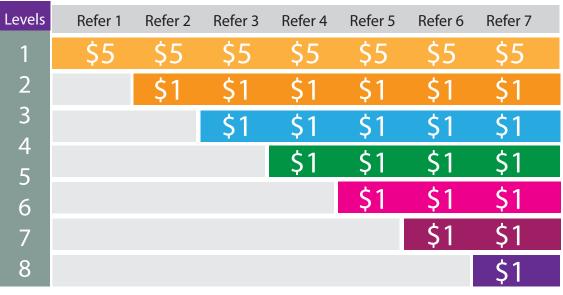

### **\$5** Personal Sales Bonus

Each time you refer someone who become a 1TV member for **\$30**, you earn a **\$5** monthly residual income each month.

### Benefits:

- Securing your first 6 Personal Referrals will earn you \$100 in personal monthly bonuses which is more than your own monthly services payment... Now your 1TV service is free!

- Securing your first 6 "Personal Referrals" is vital to your success that allows you fully qualify your monthly residual payout bonuses down to 7 levels of team organization bonuses.

Refer 6 and earn = \$30 (Monthly residual income) Now your 1TV is totally FREE!